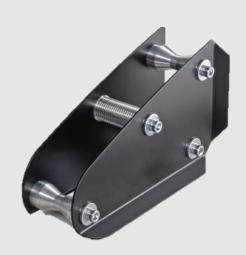

## **Inclined Ram Support LRS-3**

Support system for rescue rams designed to be used with all types and brands of tools available on the market. Perfectly adheres to the shape of spreading bodywork efficiently transferring the forces onto it. Provides safe and stable support in all necessary directions. Additional holes for belts or chains add up to versatility. Suits modern vehicles.

## **KEY FEATURES**

- A stable and non-slip base
- Durable and corrosion resistant
- Can be used in different orientations
- Suitable to use with all rescue rams available on the market
- To help you work safer and easier

## TECHNICAL DATA

Max. load: 269kN

Dimensions: 470x167x191mm

Weight: 7,5kg