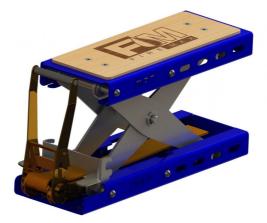

### High Load

Designed by firefighters for firefighters to quickly stabilise rescue scene. One-hand operation and high maximum load ensures proper stabilisation of heavy weight objects to get quick access to victims.

## Adjustable hight

Wide range of adjustable height from 100 to 350 mm allows for stabilising of cars of all types and sizes. Device allows the use of wooden plates to extend the range even further.

### Safe operation

Device fits entirely under the stabilising car to ensure health & safety of the rescuers better than standard wedges.

# Technical specification

| Height (folded) | 100 mm                         |
|-----------------|--------------------------------|
| Height max      | 350 mm (650 mm with extenders) |
| Load max        | 1000 kg                        |
| Weight          | 13 kg                          |